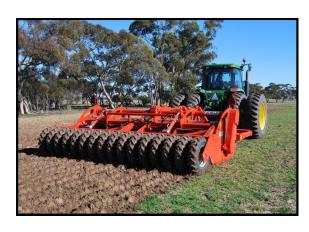

## www.spaders.com.au

With the introduction of the Farmax 4.5m machine a new generation of digging machines is created.

Bolt on spades allow
easier replacement and
the bolts give some
shearpin protection.