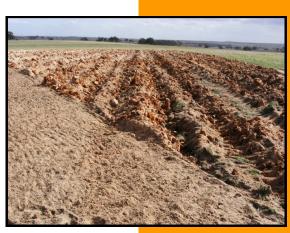

## Farmax Spaders

www.spaders.com.au

Operational working suggestions for the **best** outcome

- Know your soil profile
- Pre ripping improves the mixing
- Level the big furrows after delving and before spading
- Spade at 20 50 degree angle across the ripping / delving
- Deeper spading needs slower speed



# Farmax Spaders 4.5m trailing machine

**Groocock Soil Improvement Pty Ltd** 

## **Groocock Soil Improvement**

PO Box 484 Bordertown SA 5268

Phone: 08 8754 6025 Mobile: 0427 546 025

Email: grooks@internode.on.net
Website: www.spaders.com.au



The Farmax spader is a digging machine which mixes soil thoroughly to a depth of 200 – 400mm incorporating clay, lime, stubble, green manure, fertilizer and / or trace elements.

## www.spaders.com.au



With the introduction of the Farmax 4.5m machine a new generation of digging machines is created.



Bolt on spades allow
easier replacement and
the bolts give some
shearpin protection.

Standard with PTO slip clutch. PTO drive line allows sharp turns while rotor is operating clear of the ground.

Press wheels carry back of machine giving some