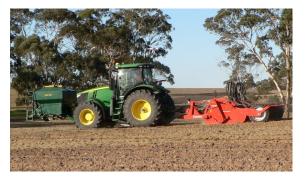

---------------|-------------------------------|
|  | Number spades                | 36                            |
|  | Weight                       | 6800kg                        |
|  | PTO Power                    | 200 - 300 Hp                  |
|  |                              | 149—224 kw                    |
|  | Gearbox / Differential rated | 300 Hp                        |
|  | Capacity                     | Up to 3.4 ha/h                |
|  |                              | Up to 7.5 km/h                |
|  | Working depth                | 200 - 400 + mm                |
|  | PTO rpm                      | 1000 rpm                      |
|  | Press wheels                 | 8.3 x 24" tractor tread tyres |
|  |                              | 2 gangs of 8 wheels each      |





Seeding and spading in one pass



Defined ridges behind 4.5m Farmax Spader

### **Groocock Soil Improvement Pty Ltd**

PO Box 484 Bordertown SA 5268

Phone: 08 8754 6025 Mobile: 0427 546 025

Email: grooks@internode.on.net Website: www.spaders.com.au