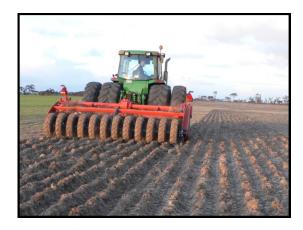

-----------------|-------------------------------|
|  | Number spades                | 36                            |
|  | Weight                       | 6800kg                        |
|  | PTO Power                    | 200 - 300 Hp                  |
|  |                              | 149—224 kw                    |
|  | Gearbox / Differential rated | 300 Hp                        |
|  | Capacity                     | Up to 3.4 ha/h                |
|  |                              | Up to 7.5 km/h                |
|  | Working depth                | 200 - 400 + mm                |
|  | PTO rpm                      | 1000 rpm                      |
|  | Press wheels                 | 8.3 x 24" tractor tread tyres |
|  |                              | 2 gangs of 8 wheels each      |





Seeding and spading in one pass



Defined ridges behind 4.5m Farmax Spader

### **Groocock Soil Improvement Pty Ltd**

PO Box 484 Bordertown SA 5268

Phone: 08 8754 6025 Mobile: 0427 546 025

Email: grooks@internode.on.net Website: www.spaders.com.au