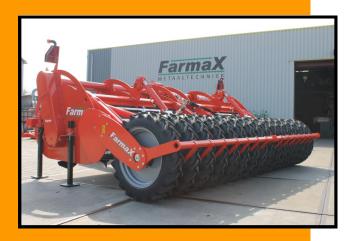

# Farmax Spaders 4.5m trailing machine

**Groocock Soil Improvement Pty Ltd** 

## www.spaders.com.au

With the introduction of the Farmax 4.5m machine a new generation of digging machines is created.

Bolt on spades allow
easier replacement and
the bolts give some
shearpin protection.

Standard with PTO slip clutch. PTO drive line allows sharp turns while rotor is operating clear of the ground.

Press wheels carry back of machine giving some compaction with defined ridges which help to resist wind erosion.