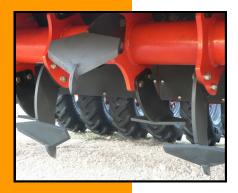

## www.spaders.com.au

With the introduction of the Farmax 4.5m machine a new generation of digging machines is created.

Bolt on spades allow
easier replacement and
the bolts give some
shearpin protection.

Standard with PTO slip clutch. PTO drive line allows sharp turns while rotor is operating clear of the ground.

Press wheels carry back of machine giving some compaction with defined ridges which help to resist wind erosion.